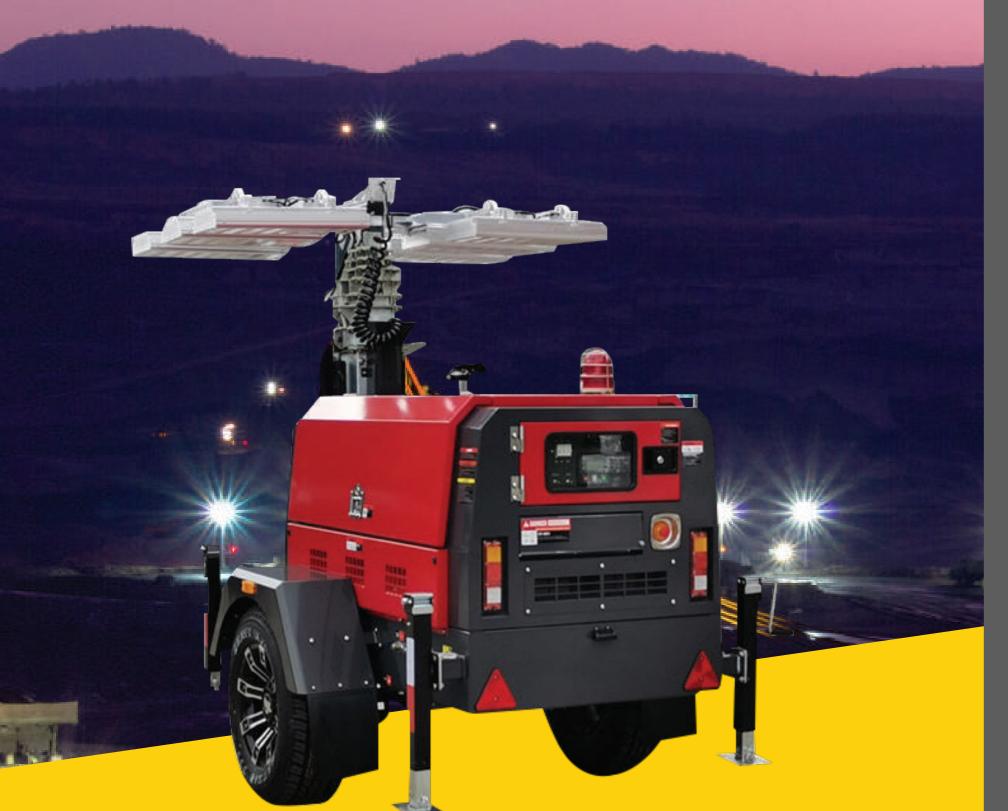

## **Vizona**

# Bravo 360 DIESEL GENERATED LIGHTING TOWER

| Engine                             |                                          |
|------------------------------------|------------------------------------------|
| Make/Model                         | Perkins 403A-11G                         |
| Engine                             | Three cylinders in line, Four stroke     |
| Cooling                            | Water                                    |
| Output                             | 7kW/7kVA                                 |
| Revolution                         | 1500/1800 RPM                            |
| Fuel Capacity                      | 100L                                     |
| Number of Cylinders (Displacement) | 3                                        |
| Engine shutdown protection         | Low oil pressure, Hight water tempreture |
| Alternator                         |                                          |
| Make/Model                         | Stamford                                 |
| Туре                               | PI 044D, IP23                            |
| Alternator type                    | Single Phases                            |
| Alternator speed                   | 1500/1800                                |
| Voltage output                     | 48V DC                                   |
| Insulation                         | H class                                  |
| Type of bearing/Brush              | Single/Brushless Self excitation         |
| Lighting                           |                                          |
| Lighting                           | LED                                      |
| Lamp No.                           | 6 × 300W                                 |
| Lamp type                          | LED lamp                                 |
| Illuminating Field                 | 5000-8000 Square metres                  |
| Housing Materials                  | Aluminum                                 |
| Mast Tower                         |                                          |
| Туре                               | Multi-Sections Telescoping mast          |
| Total Height                       | 9 M                                      |
| Rotation                           | 360 degrees                              |
| Mast Sections                      | 9                                        |
| Operate for Extends                | Hydraulic operation                      |
| Wind Speed Resistance              | 117km/h                                  |
| Features                           |                                          |
| Sub-Frame                          | Heavy steel sections                     |
| Axle                               | Single                                   |
| Wheel and Rim                      | Alloy (other options)                    |
| Trailer Suspension System          | Steel plate spring                       |
| Towing Type                        | Ring or ball hitch                       |
| Cabin                              | Two doors one each side                  |
| Tail Lights                        | LED - Rear Lights, Stop & Indicate       |
| Weight                             | 1400KG                                   |
| Transport Dimension                | 3300mm×1600mm×2700mm                     |
| Operating Dimension                | 3300mm×2600mm×9000mm                     |