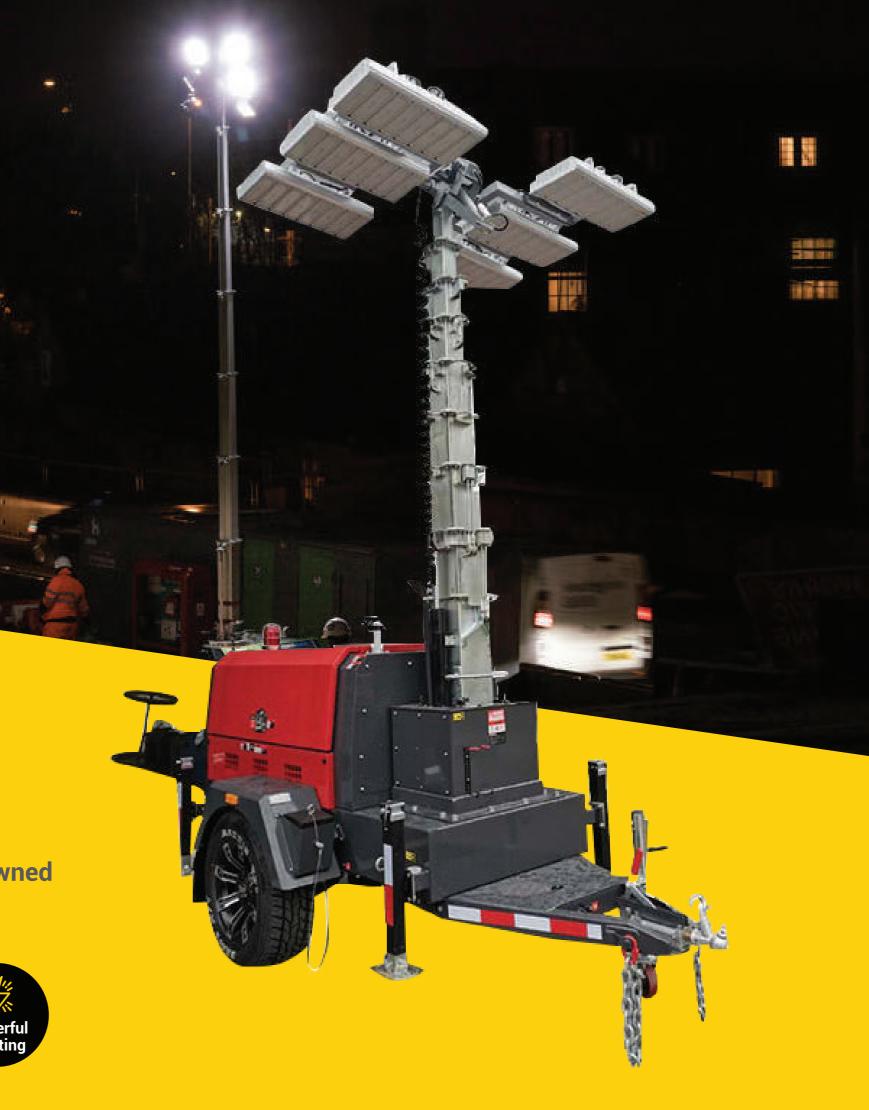

### **Bravo Swift**

DIESEL POWERED LIGHTING TOWER

A flexible, portable and robust solution for temporary lighting in a variety of applications.

Lighting where power isn't available

#### Reliable

Not dependent on mains power

#### **Easy to Set-up**

Electric mast, manual outriggers

### SmartGen Control System Start/stop & performance monitoring

#### **Proven Reliability**

Reputable brand diesel engine option

#### **Robust Construction**

Built for harsh worksite conditions

### Powerful Lighting System High efficiency LED lighting