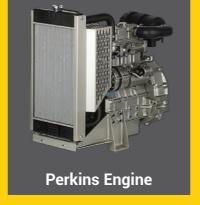

#### **Proven Reliability**

Reputable brand diesel engine option

# Bravo 360 DIESEL GENERATED LIGHTING TOWER

| Engine                             |                                          |
|------------------------------------|------------------------------------------|
| Make/Model                         | Perkins 403A-11G                         |
| Engine                             | Three cylinders in line, Four stroke     |
| Cooling                            | Water                                    |
| Output                             | 7kW/7kVA                                 |
| Revolution                         | 1500/1800 RPM                            |
| Fuel Capacity                      | 100L                                     |
| Number of Cylinders (Displacement) | 3                                        |
| Engine shutdown protection         | Low oil pressure, Hight water tempreture |
| Alternator                         |                                          |
| Make/Model                         | Stamford                                 |
| Туре                               | PI 044D, IP23                            |
| Alternator type                    | Single Phases                            |
| Alternator speed                   | 1500/1800                                |
| Voltage output                     | 48V DC                                   |
| Insulation                         | H class                                  |
| Type of bearing/Brush              | Single/Brushless Self excitation         |
| Lighting                           |                                          |
| Lighting                           | LED                                      |
| Lamp No.                           | 6 × 300W                                 |
| Lamp type                          | LED lamp                                 |
| Illuminating Field                 | 5000-8000 Square metres                  |
| Housing Materials                  | Aluminum                                 |
| Mast Tower                         |                                          |
| Туре                               | Multi-Sections Telescoping mast          |
| Total Height                       | 9 M                                      |
| Rotation                           | 360 degrees                              |
| Mast Sections                      | 9                                        |
| Operate for Extends                | Hydraulic operation                      |
| Wind Speed Resistance              | 117km/h                                  |
| Features                           |                                          |
| Sub-Frame                          | Heavy steel sections                     |
| Axle                               | Single                                   |
| Wheel and Rim                      | Alloy (other options)                    |
| Trailer Suspension System          | Steel plate spring                       |
| Towing Type                        | Ring or ball hitch                       |
| Cabin                              | Two doors one each side                  |
| Tail Lights                        | LED - Rear Lights, Stop & Indicate       |
| Weight                             | 1400KG                                   |
| Transport Dimension                | 3300mm×1600mm×2700mm                     |
| Operating Dimension                | 3300mm×2600mm×9000mm                     |