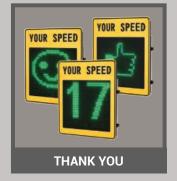

# YOUR SPEED SI OUI YOUR SPEED SI OUI SLOW DOWN

- Real-time speed feedback for drivers
- Increases awareness of speed limits
- Promotes responsible driving habits
- 80% of drivers will reduce their speed
- Increased safety, saving lives
- Self-powered by solar energy
- Low to zero maintenance costs
- Environmentally friendly

Maintaining appropriate speeds on our roads is of crucial importance particularly in locations where it could impact on people's safety such as roadworks, near age care facilities, shopping precincts etc. Radar speed signs have emerged as a highly effective tool in controlling and reducing speeding. By employing cutting-edge technology to provide real-time feedback to drivers, these signs play a vital role in encouraging responsible driving habits and creating safer road environments.