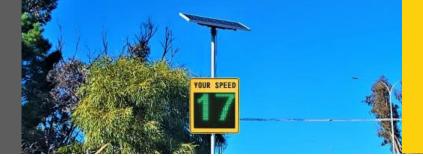

## RoadSmart Plus - Speed Radar Sign

### Solar Powered

# YOUR SPEED SI OUI YOUR SPEED SI OUI SLOW DOWN

- Real-time speed feedback for drivers
- Increases awareness of speed limits
- Promotes responsible driving habits
- 80% of drivers will reduce their speed
- Increased safety, saving lives
- Self-powered by solar energy
- Low to zero maintenance costs
- Environmentally friendly

Maintaining appropriate speeds on our roads is of crucial importance particularly in locations where it could impact on people's safety such as roadworks, near age care facilities, shopping precincts etc. Radar speed signs have emerged as a highly effective tool in controlling and reducing speeding. By employing cutting-edge technology to provide real-time feedback to drivers, these signs play a vital role in encouraging responsible driving habits and creating safer road environments.