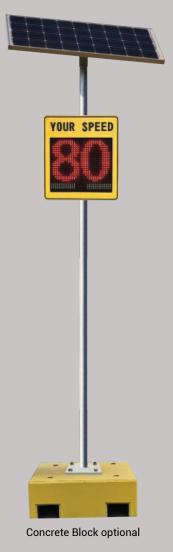

## RoadSmart Plus - Speed Radar Sign

# YOUR SPEED SI OUI YOUR SPEED SI OUI SLOW DOWN

- Real-time speed feedback for drivers
- Increases awareness of speed limits
- Promotes responsible driving habits
- 80% of drivers will reduce their speed
- Increased safety, saving lives
- Self-powered by solar energy
- Low to zero maintenance costs
- Environmentally friendly

Maintaining appropriate speeds on our roads is of crucial importance particularly in locations where it could impact on people's safety such as roadworks, near age care facilities, shopping precincts etc. Radar speed signs have emerged as a highly effective tool in controlling and reducing speeding. By employing cutting-edge technology to provide real-time feedback to drivers, these signs play a vital role in encouraging responsible driving habits and creating safer road environments.

## **Specification**

| Details              | RoadSmart Plus - Radar Speed Sign (Solar Powered) |
|----------------------|---------------------------------------------------|
| Reference            |                                                   |
| Product Code         | RW-RSS                                            |
| LED Display          |                                                   |
| LED Qty              | 822 pcs x 5mm dia.                                |
| Colours              | Red, Green & White                                |
| Product Details      |                                                   |
| Sign Size            | 710mm W x 710mm H                                 |
| Sign Colour          | White or Amber                                    |
| Sign Mounting Height | 2.5 - 3.5m                                        |
| Battery              |                                                   |
| Туре                 | Lithium Ion                                       |
| Capacity             | 12V/48Ah                                          |
| Solar Panel          |                                                   |
| Power                | 18V/50W                                           |
| Cell type            | Monocrystaline Panel                              |
| Life Span            | 25 Years                                          |
| Radar                |                                                   |
| Distance             | 5m - 100m                                         |
| Operation            | Movement Activated                                |
| Environmental        |                                                   |
| Working Temperature  | -20°C to 80 °C                                    |
| Water Resistance     | IP65                                              |
| Base                 |                                                   |
| Concrete (Optional)  | 1.0m x 1.0m x 0.35m, 770kg                        |