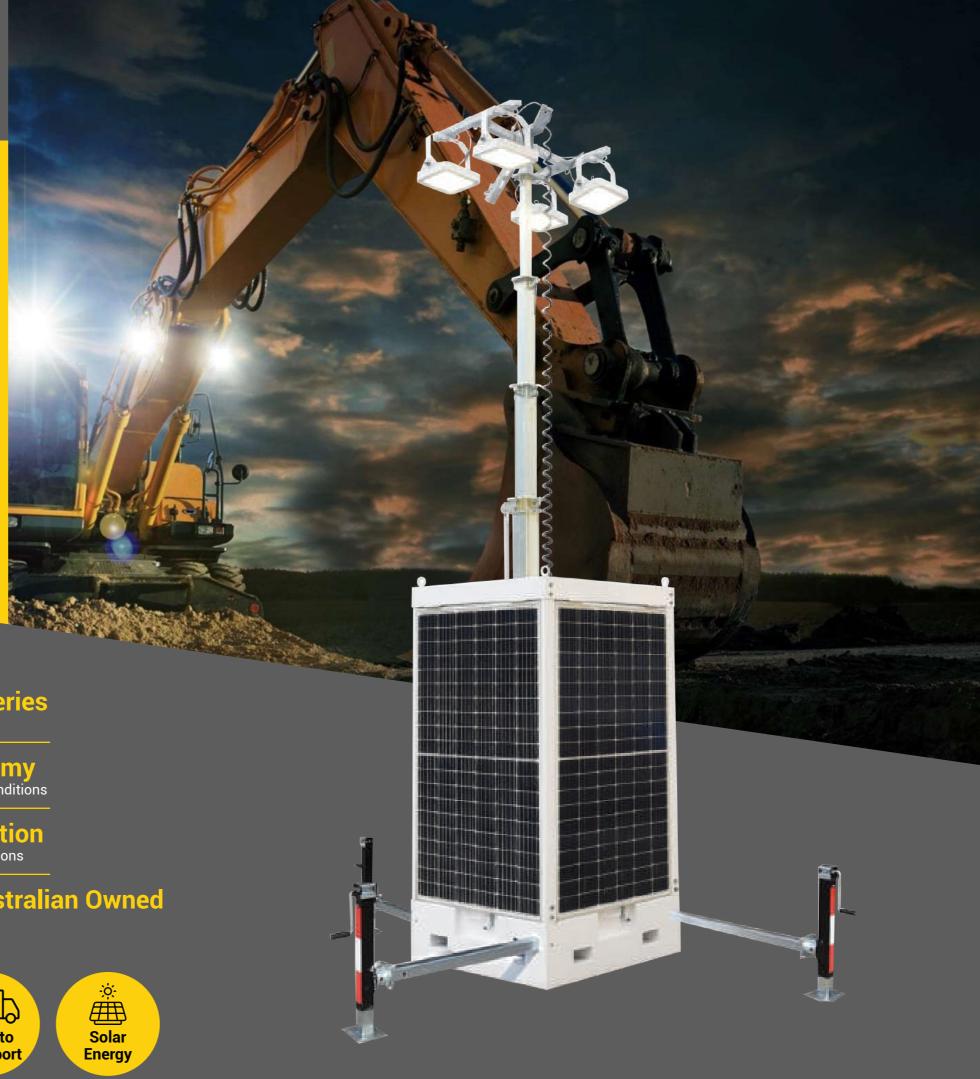

## **EnviroCube** Security Tower

**SOLAR LIGHTING TOWER** 

MODEL: ECST-4SP435-4L150W

A flexible, relocatable & environmentally friendly solution for temporary lighting in a variety of applications.

# **EnviroCube** Security Tower

**SOLAR LIGHTING TOWER** 

MODEL: ECST-4SP435-4L150W

| TECHNICAL DATA      |                                             |
|---------------------|---------------------------------------------|
| Lamp                | 4 × 150W LED, IP65, 90,000Lms               |
| Lamp<br>Positioning | Manual Operation, Tilt: 90°, Rotation :360° |
| Mast                | Electric Operation, Steel Telescopic type   |
| Mast Height         | 7m (other heights available)                |
| Mast<br>Capacity    | Supports 70kgs                              |
| Solar Panel         | 4 x 435 Watt, Monocrystalline               |
| Battery Type        | GEL 6 × 200Ah                               |
| Battery<br>Charger  | DC12V, 14,400W•h                            |
| Charging<br>Times   | 4.4 Hours                                   |
| Run Time            | 19.2 Hours                                  |
| Controller          | 60A MPPT, 95% Efficiency                    |
| Wind Load<br>Rating | up to 117kph                                |
| Colours             | White                                       |
| Transport<br>Size   | 1200mm L x 1200mm W x 2700mm H              |
| Operational<br>Size | 3100mm L x 31000mm W x 7000mm H             |

**LED Lights (CCTV option)** 

Handheld Remote controller