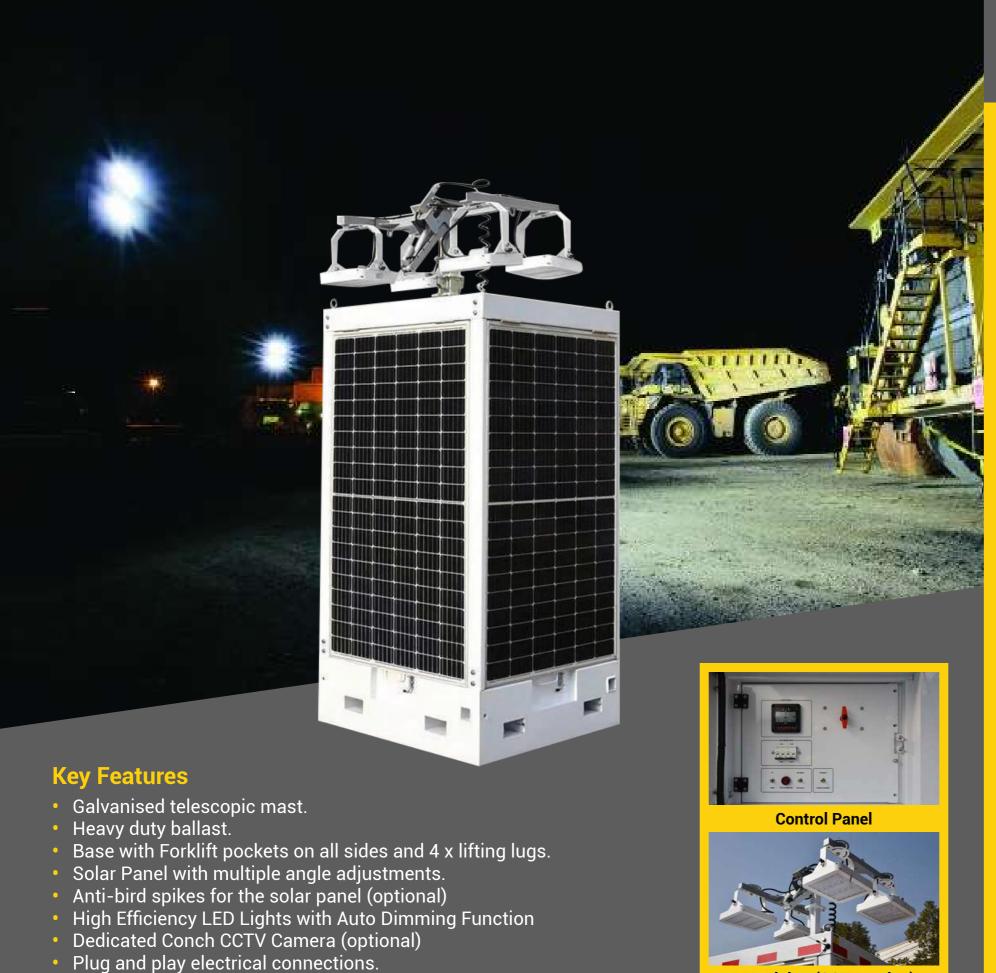

## **EnviroCube** Security Tower

**SOLAR LIGHTING TOWER** 

MODEL: ECST-4SP435-4L150W

A flexible, relocatable & environmentally friendly solution for temporary lighting in a variety of applications.

# **EnviroCube** Security Tower

**SOLAR LIGHTING TOWER** 

MODEL: ECST-4SP435-4L150W

| TECHNICAL DATA      |                                             |
|---------------------|---------------------------------------------|
| Lamp                | 4 × 150W LED, IP65, 90,000Lms               |
| Lamp<br>Positioning | Manual Operation, Tilt: 90°, Rotation :360° |
| Mast                | Electric Operation, Steel Telescopic type   |
| Mast Height         | 7m (other heights available)                |
| Mast<br>Capacity    | Supports 70kgs                              |
| Solar Panel         | 4 x 435 Watt, Monocrystalline               |
| Battery Type        | GEL 6 × 200Ah                               |
| Battery<br>Charger  | DC12V, 14,400W•h                            |
| Charging<br>Times   | 4.4 Hours                                   |
| Run Time            | 19.2 Hours                                  |
| Controller          | 60A MPPT, 95% Efficiency                    |
| Wind Load<br>Rating | up to 117kph                                |
| Colours             | White                                       |
| Transport<br>Size   | 1200mm L x 1200mm W x 2700mm H              |
| Operational<br>Size | 3100mm L x 31000mm W x 7000mm H             |

**LED Lights (CCTV option)** 

Handheld Remote controller