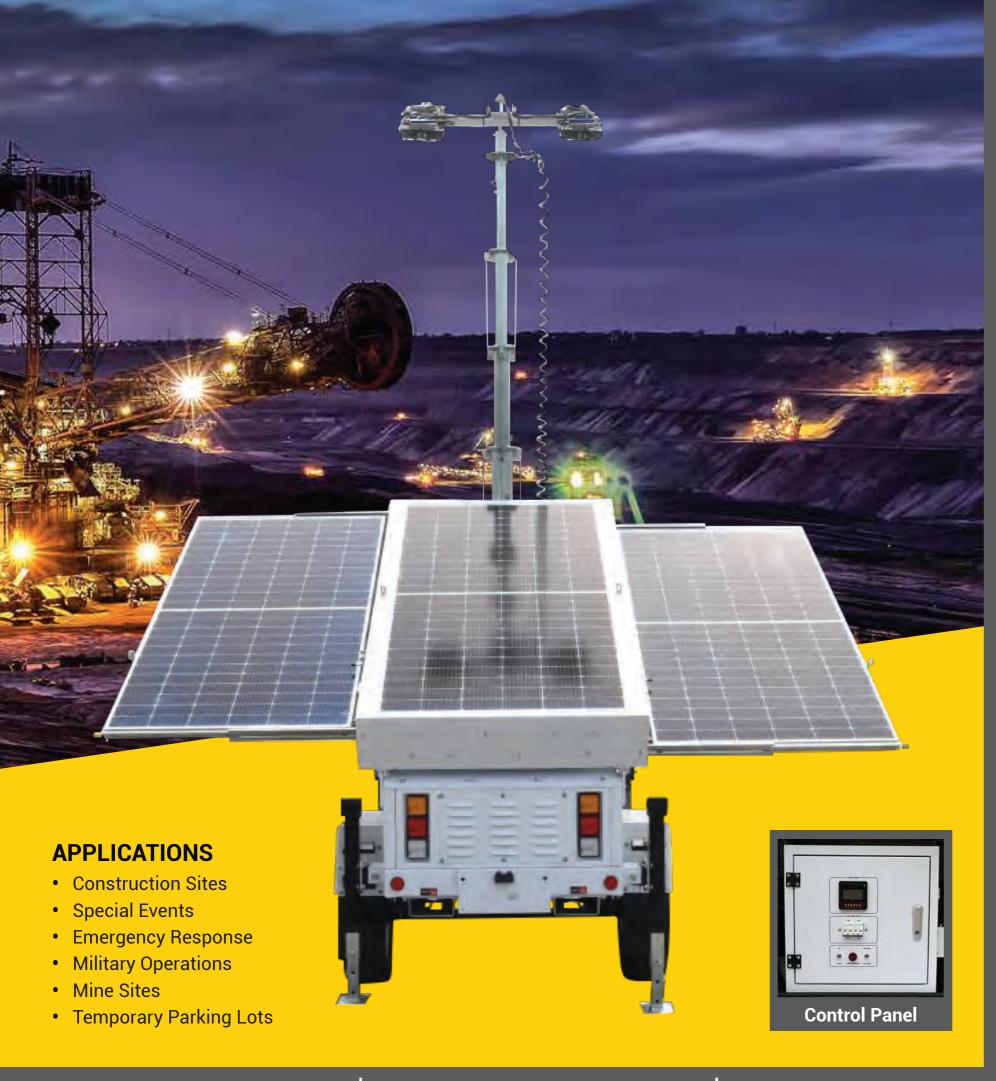

# **Commander** Trailer Mounted SOLAR LIGHTING TOWER

**MODEL: CTMSLT-3P** 

| TECHNICAL DATA      |                                              |
|---------------------|----------------------------------------------|
| Lamp                | 6 × 100W LED, 90000Lms (other options)       |
| Lamp<br>Positioning | Electric Operation, Tilt: 90°, Rotation:360° |
| Mast                | Electric Operation, Steel Telescopic type    |
| Mast Height         | 9m (other heights available)                 |
| Mast<br>Capacity    | Support 100kgs                               |
| Solar Panel         | 3 x 435 Watt, Monocrystalline                |
| Battery Type        | GEL 6 × 200Ah                                |
| Battery<br>Charger  | DC12V, 14400W•h                              |
| Charging<br>Times   | 9.3 Hours                                    |
| Run Time            | 19.2 Hours                                   |
| Controller          | 60A MPPT, 95% Efficiency                     |
| Wind Load<br>Rating | up to 117kph                                 |
| Trailer Hitch       | 50mm                                         |
| Trailer<br>Colours  | White                                        |
| Transport<br>Size   | 3200mm L x 1600mm W x 2500mm H               |
| Operational<br>Size | 3200mm L x 3400mm W x 9000mm H               |