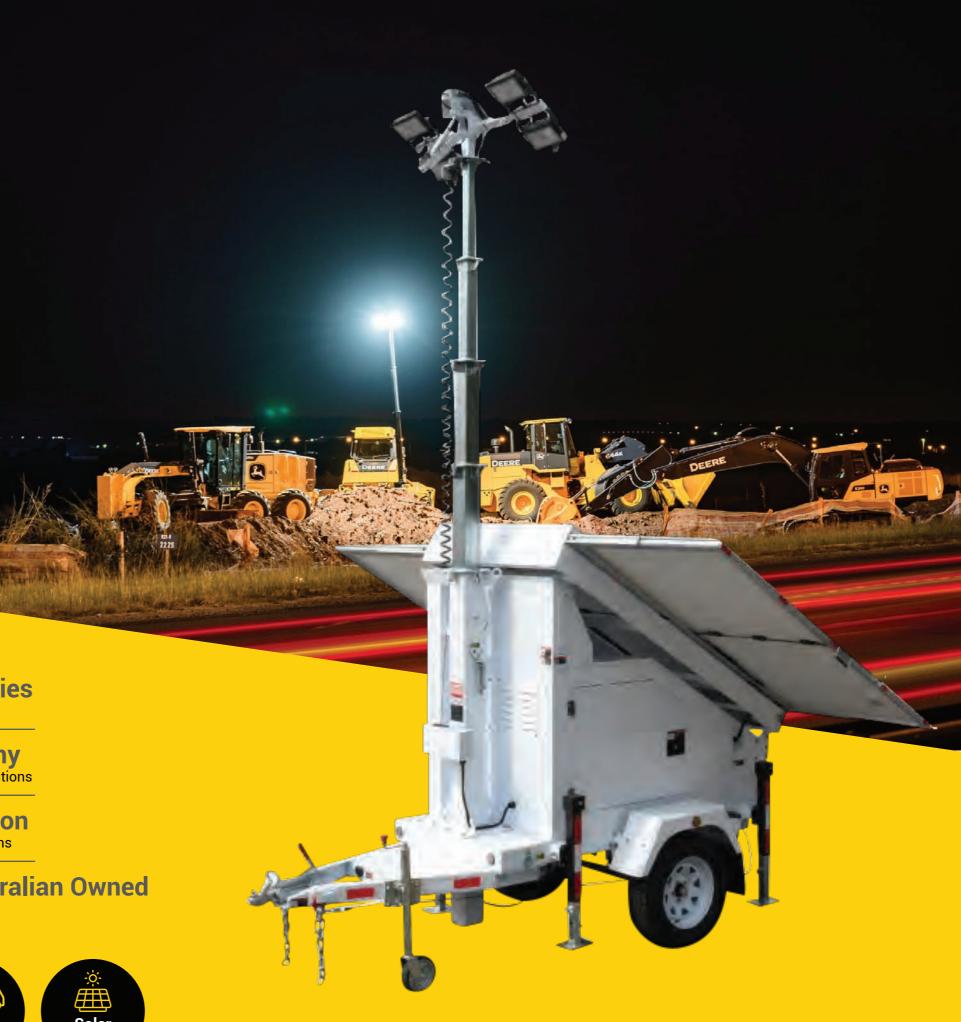

## **Commander** Trailer Mounted SOLAR LIGHTING TOWER

**MODEL: CTMSLT-3P** 

A flexible, portable and environmentally friendly solution for temporary lighting needs in a variety of applications.

### Reliable

Not dependent on mains power

## **Zero Running Cost**

Solar powered

#### **Easy to Set-up**

Electric telescopic pole & lamp swivel

#### Safe

Lighting where power isn't available

#### **Environmentally Smart**

Zero carbon emissions

#### **Heavy Duty Batteries** GEL deep cycle

## **Excellent Autonomy**

4 days back-up in overcast conditions

## **Robust Construction**

Build for harsh worksite conditions

### Vizona 100% Australian Owned

Support local industry